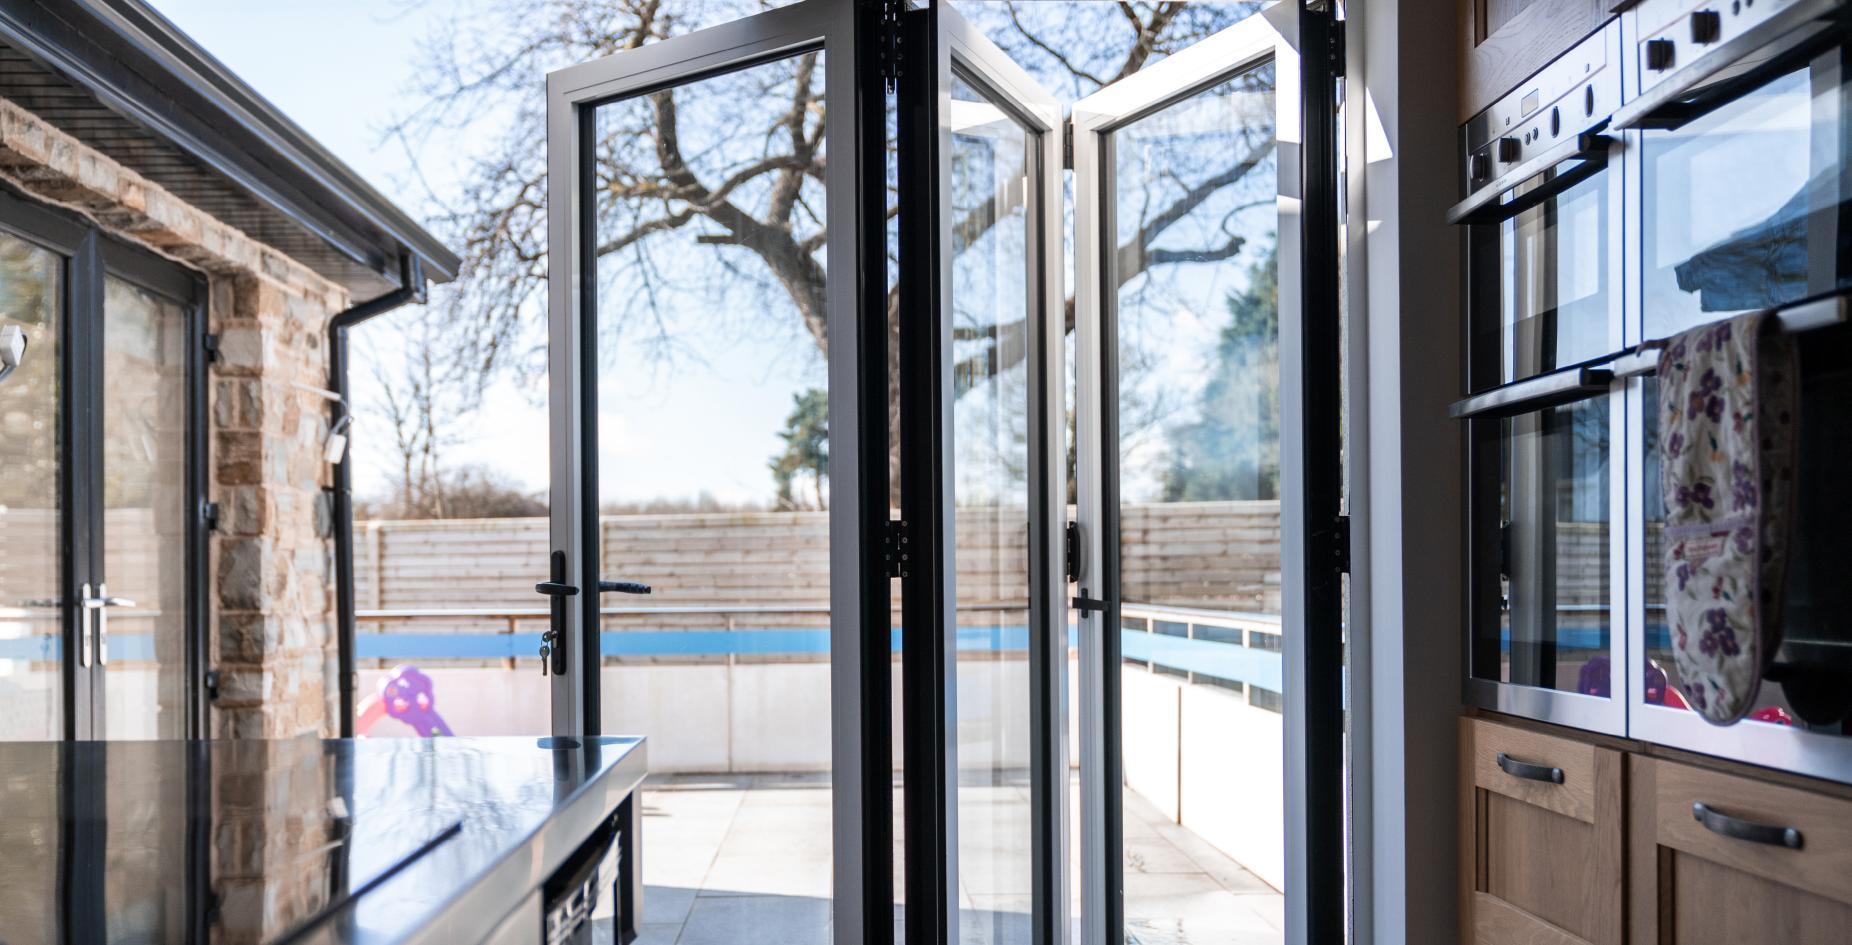

#### **Bi-Fold Doors**

Bi Fold Doors create an open and spacious feel to your home, linking rooms together or creating a seamless transition between your garden and home. Transform any room with a large opening allowing light to flood in, creating an illusion of extra space.

The individual panels glide quietly and smoothly inwards or outwards, stacking to the left or right, and are available in many configurations up to 6m wide.