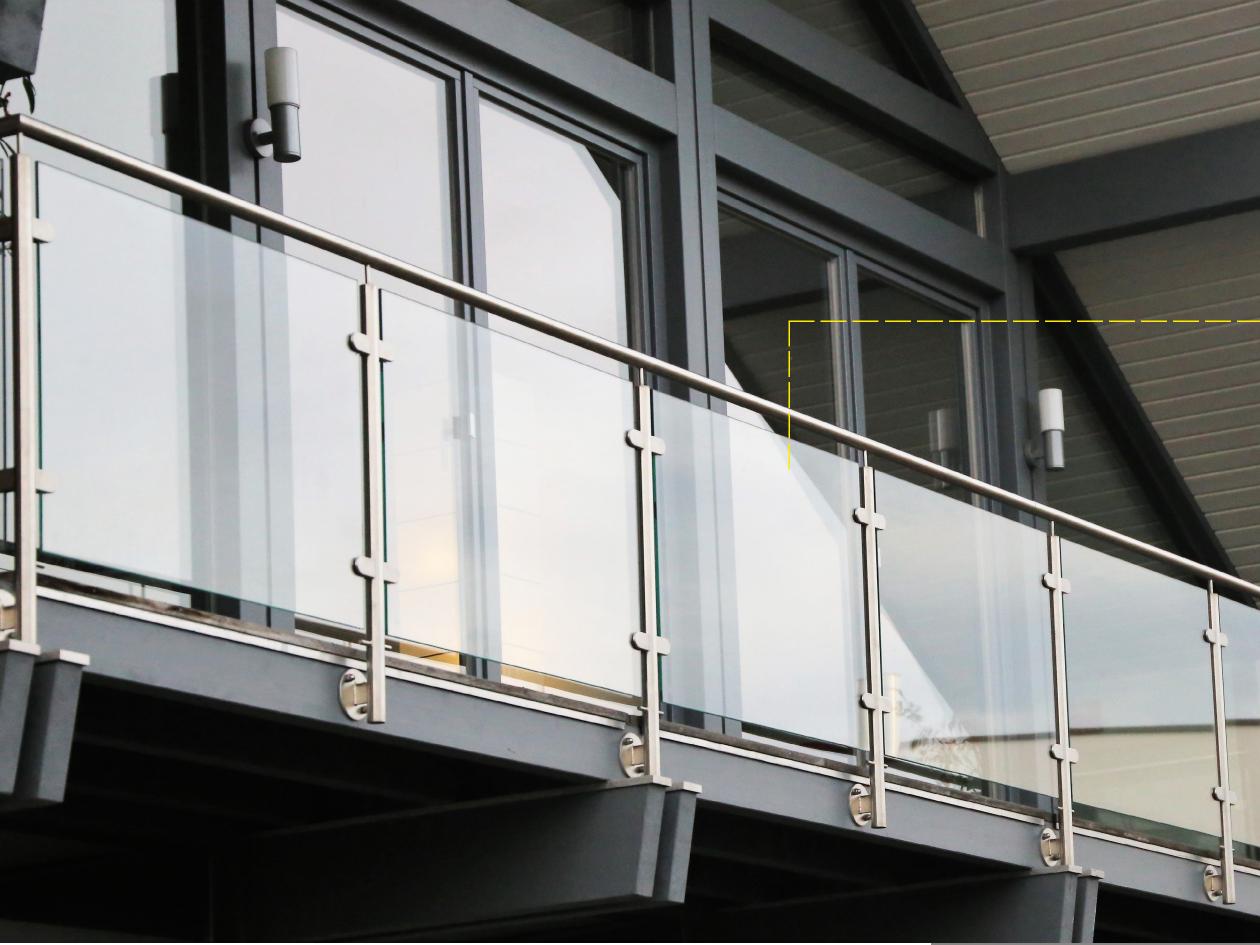

#### Glass Balustrades

Glass Balustrades are ideal for creating a feature to balconies, stairways, patios and terrace areas. We have a variety of systems available for you whether you require a balustrade for safety or visual reasons our in house team are happy to discuss internal or external options.

Available with or without handrail, these glass balustrades can either be base fixed or side fixed depending on your individual preference subject to structural fixing requirements.