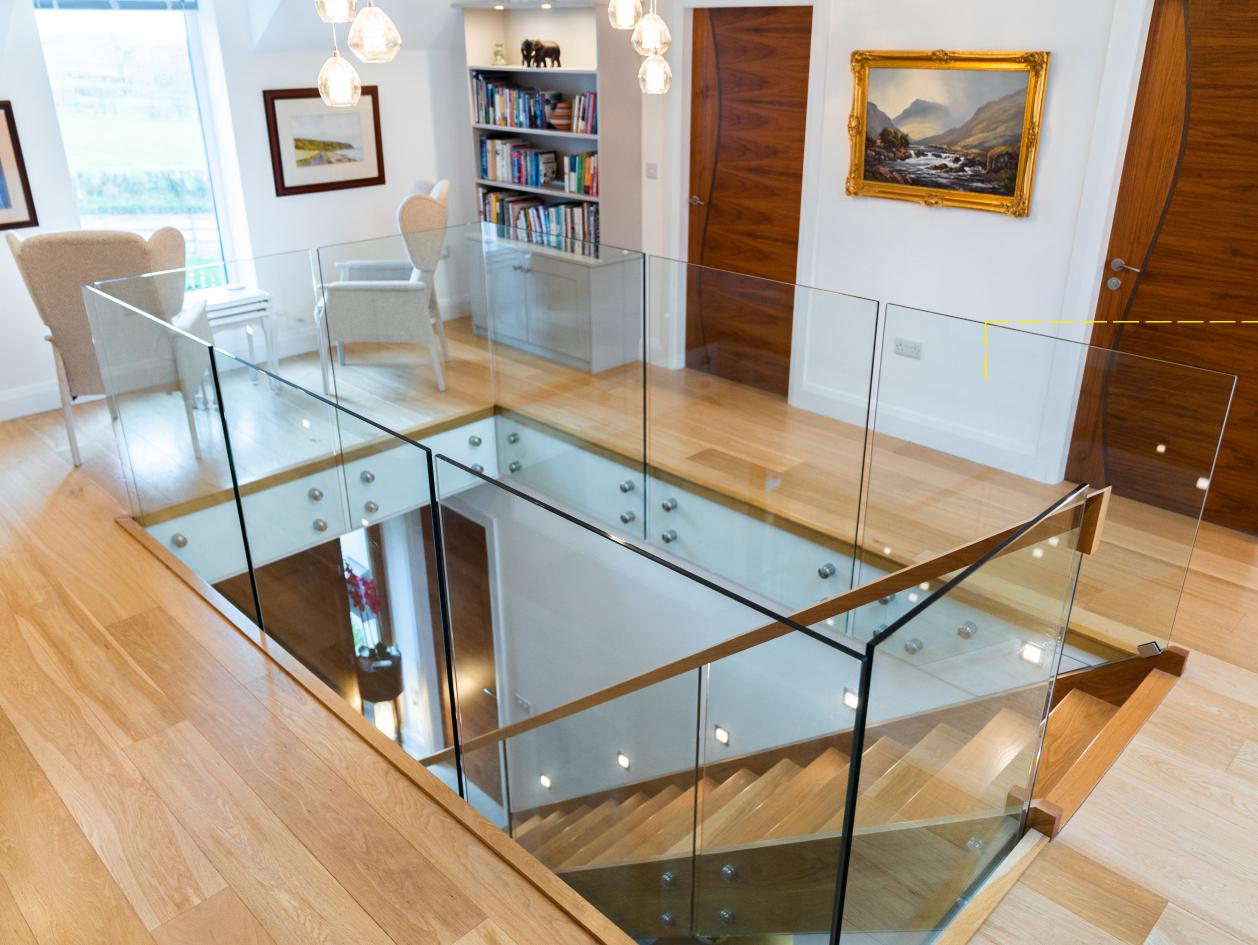

#### Glass Balustrades

Glass Balustrades are ideal for creating a feature to balconies, stairways, patios and terrace areas. We have a variety of systems available for you whether you require a balustrade for safety or visual reasons our in house team are happy to discuss internal or external options.

Available with or without handrail, these glass balustrades can either be base fixed or side fixed depending on your individual preference subject to structural fixing requirements.