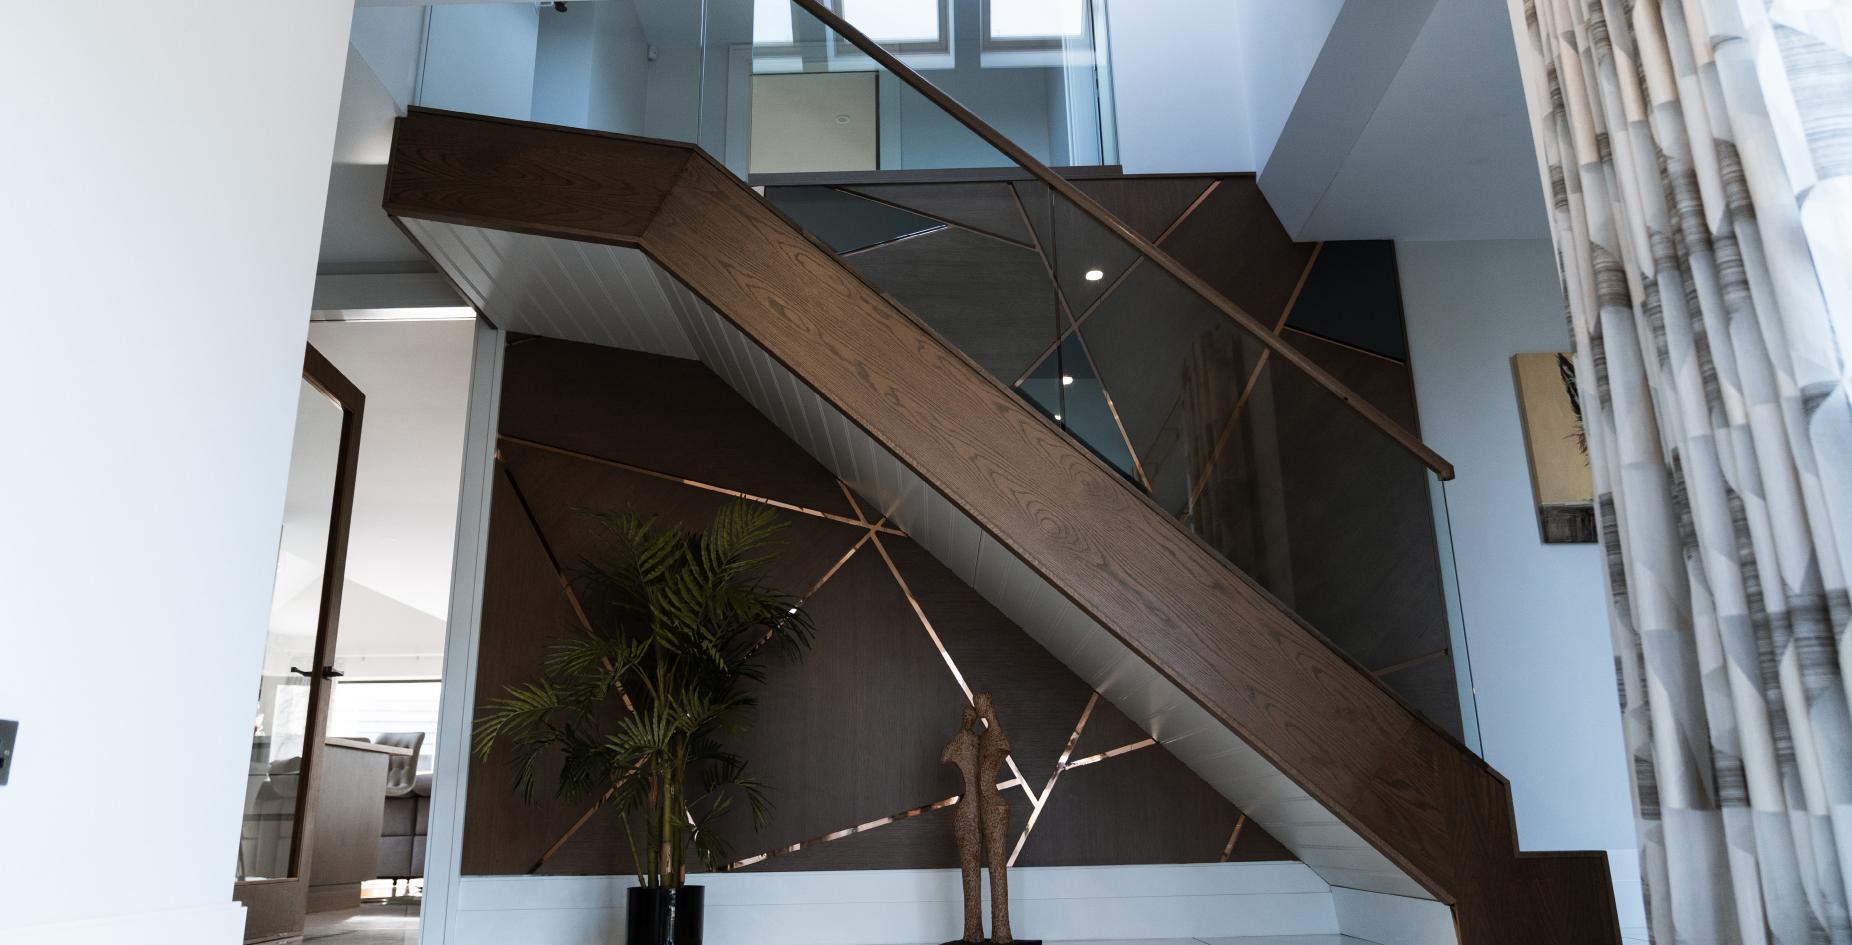

#### Glass Balustrades

Glass Balustrades are ideal for creating a feature to balconies, stairways, patios and terrace areas. We have a variety of systems available for you whether you require a balustrade for safety or visual reasons our in house team are happy to discuss internal or external options.

Available with or without handrail, these glass balustrades can either be base fixed or side fixed depending on your individual preference subject to structural fixing requirements.