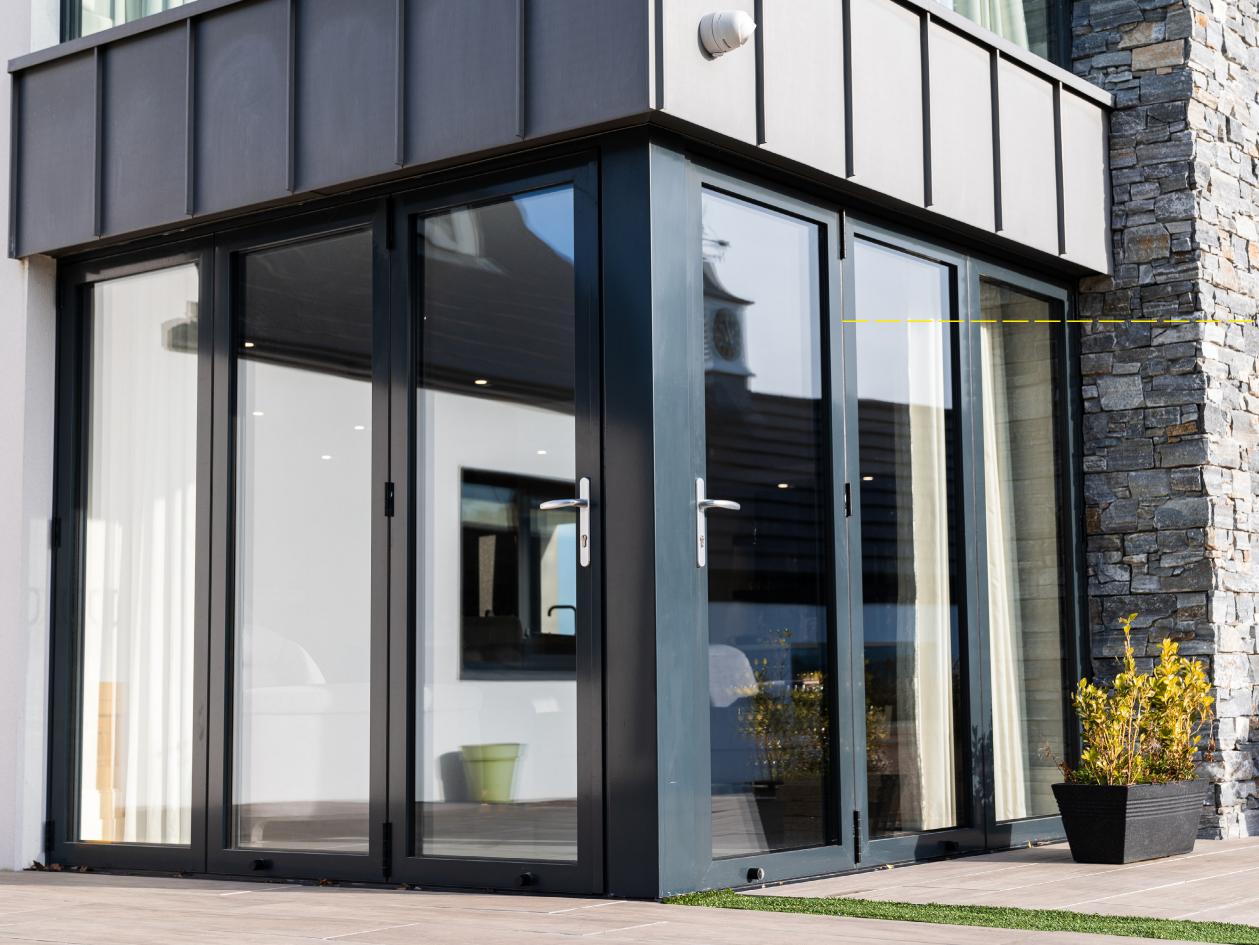

#### **Bi-Fold Doors**

Bi Fold Doors create an open and spacious feel to your home, linking rooms together or creating a seamless transition between your garden and home. Transform any room with a large opening allowing light to flood in, creating an illusion of extra space.

The individual panels glide quietly and smoothly inwards or outwards, stacking to the left or right, and are available in many configurations up to 6m wide.