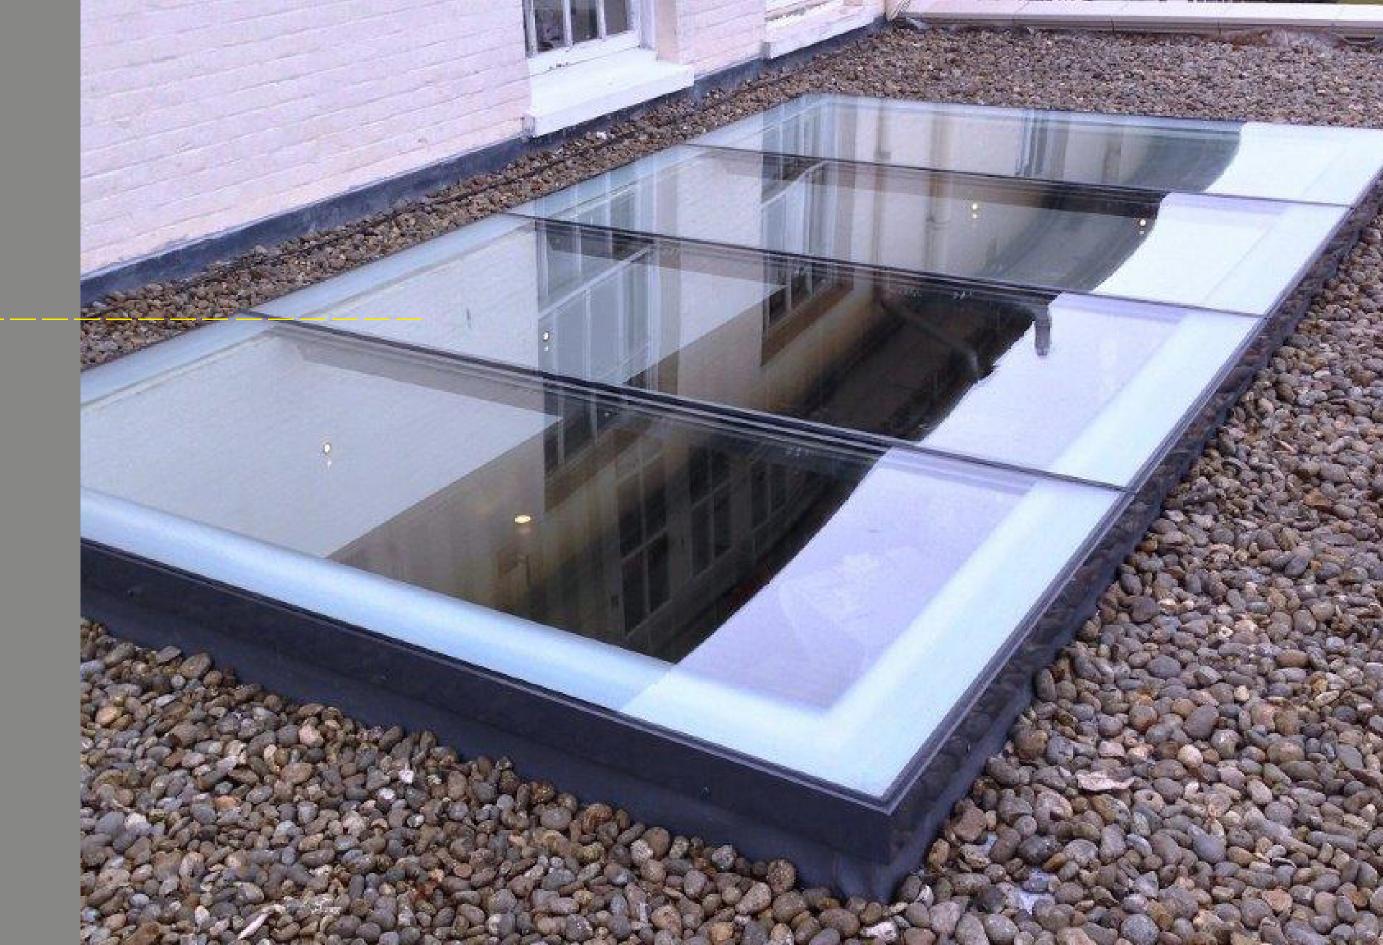

### **Glazed Rooflights**

We can manufacture fixed roof lights in any shape or size, using single or dual colour framing, with the latest energy saving glazing panels to meet your design requirements. Create a wonderful sense of space by maximising light from above and giving a view of the sky all day long.