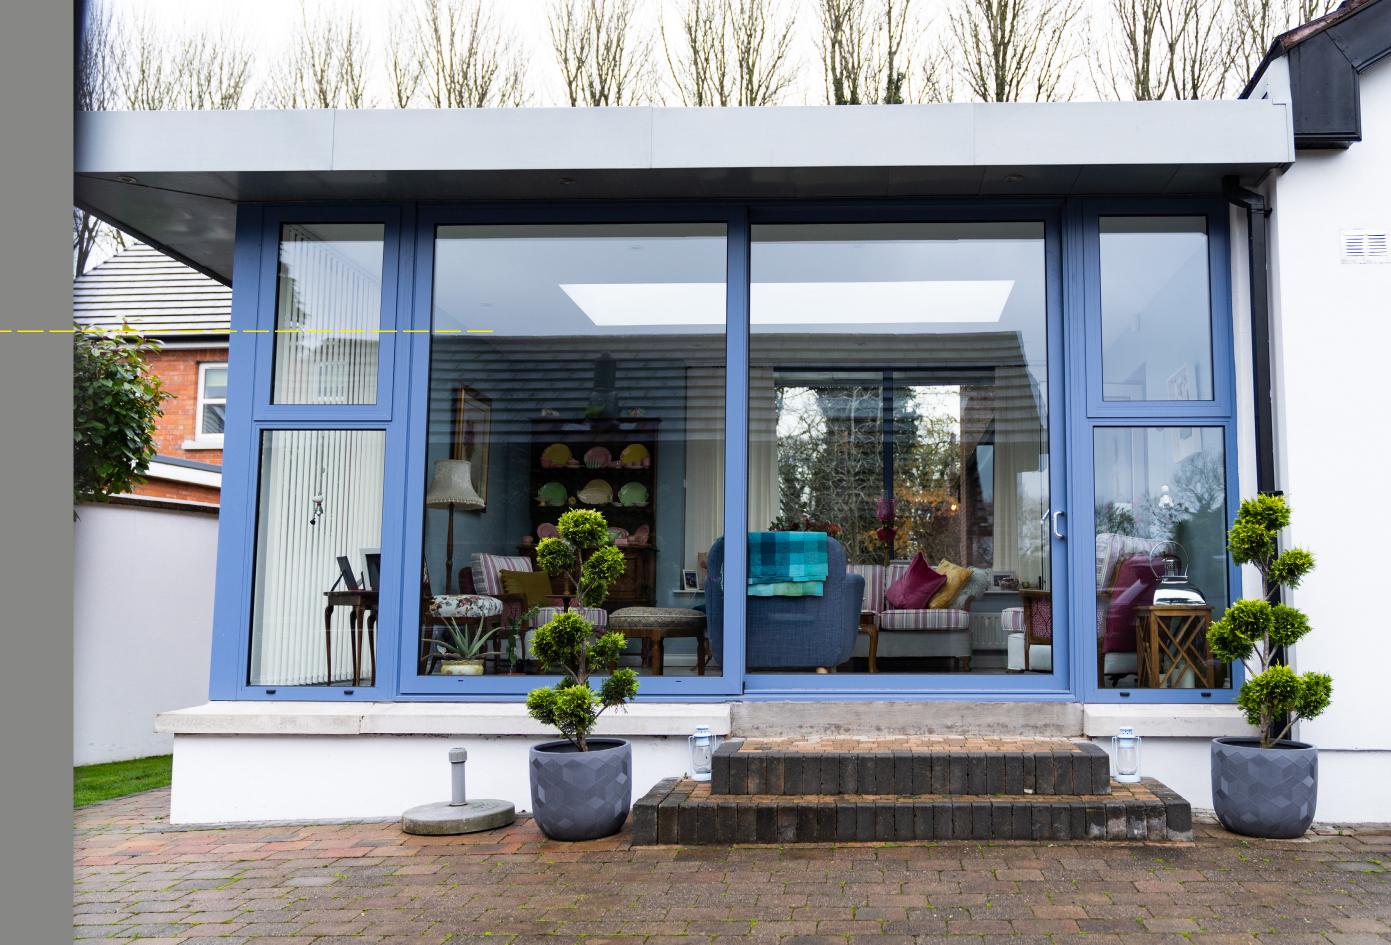

#### Patio Doors / French Doors

Patio doors, which slide along a track, and French doors, which open outwards on a hinge, are a wonderful way to open up your home, letting in both light and fresh air.

Both styles of doors help to bring the outside in, joining your living and outside space effortlessly, creating an area where you will want to spend more time. With a modern appearance and a choice of frame colours, we can flood your room with natural light.