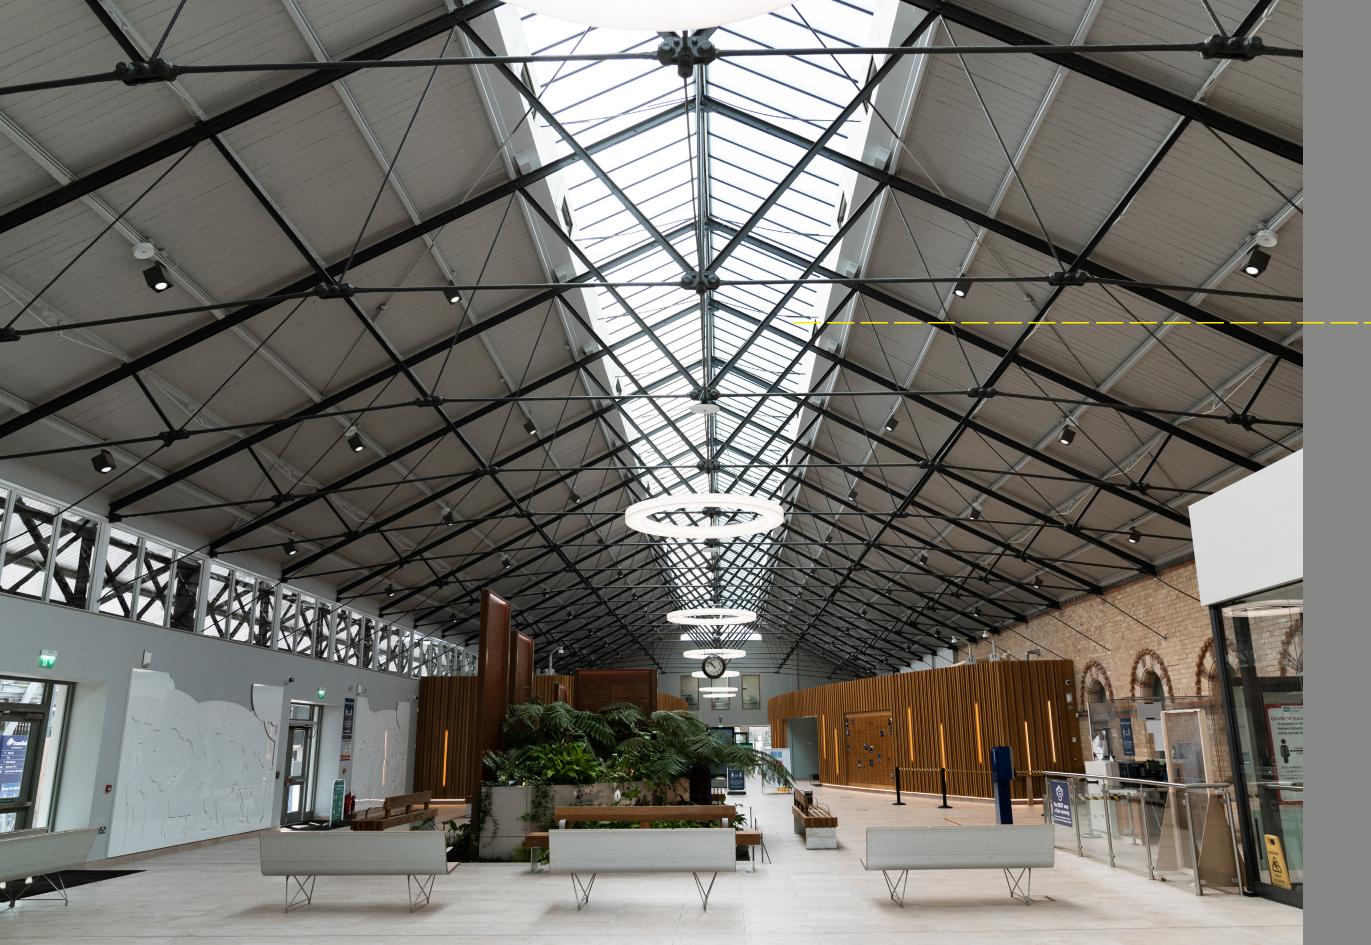

# Glazed Rooflights

Rooflights & lanterns are a perfect way to increase light and space into a building particularly where daylight is often at a premium. Posing the perfect balance between design & practical solution we have options available to meet all possibilities.