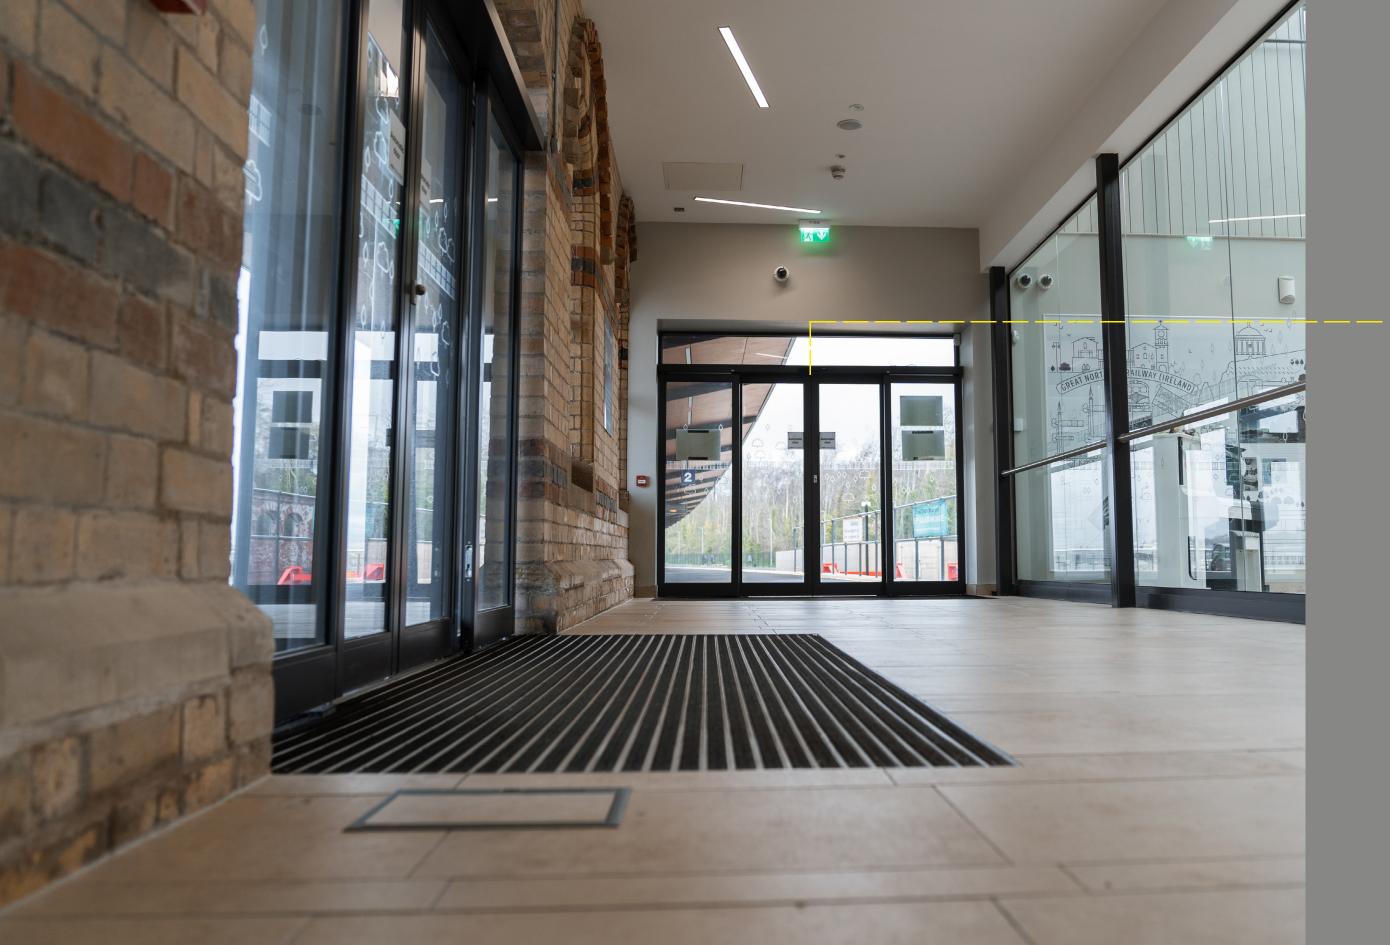

## **Sliding Door Systems**

In the modern workplace we can see automatic doors within office entrances, hotels, railway stations, retail outlets and many more. We supply and fit these mechanisms within our aluminium and glass shopfronts with a range of programmable settings to suit every environment.

An extremely versatile system that allows a single entrance door to slide either to the left or right, bi-parting pairs of doors to open simultaneously or pivoting doors to swing open when motion sensor or push pad is activated.