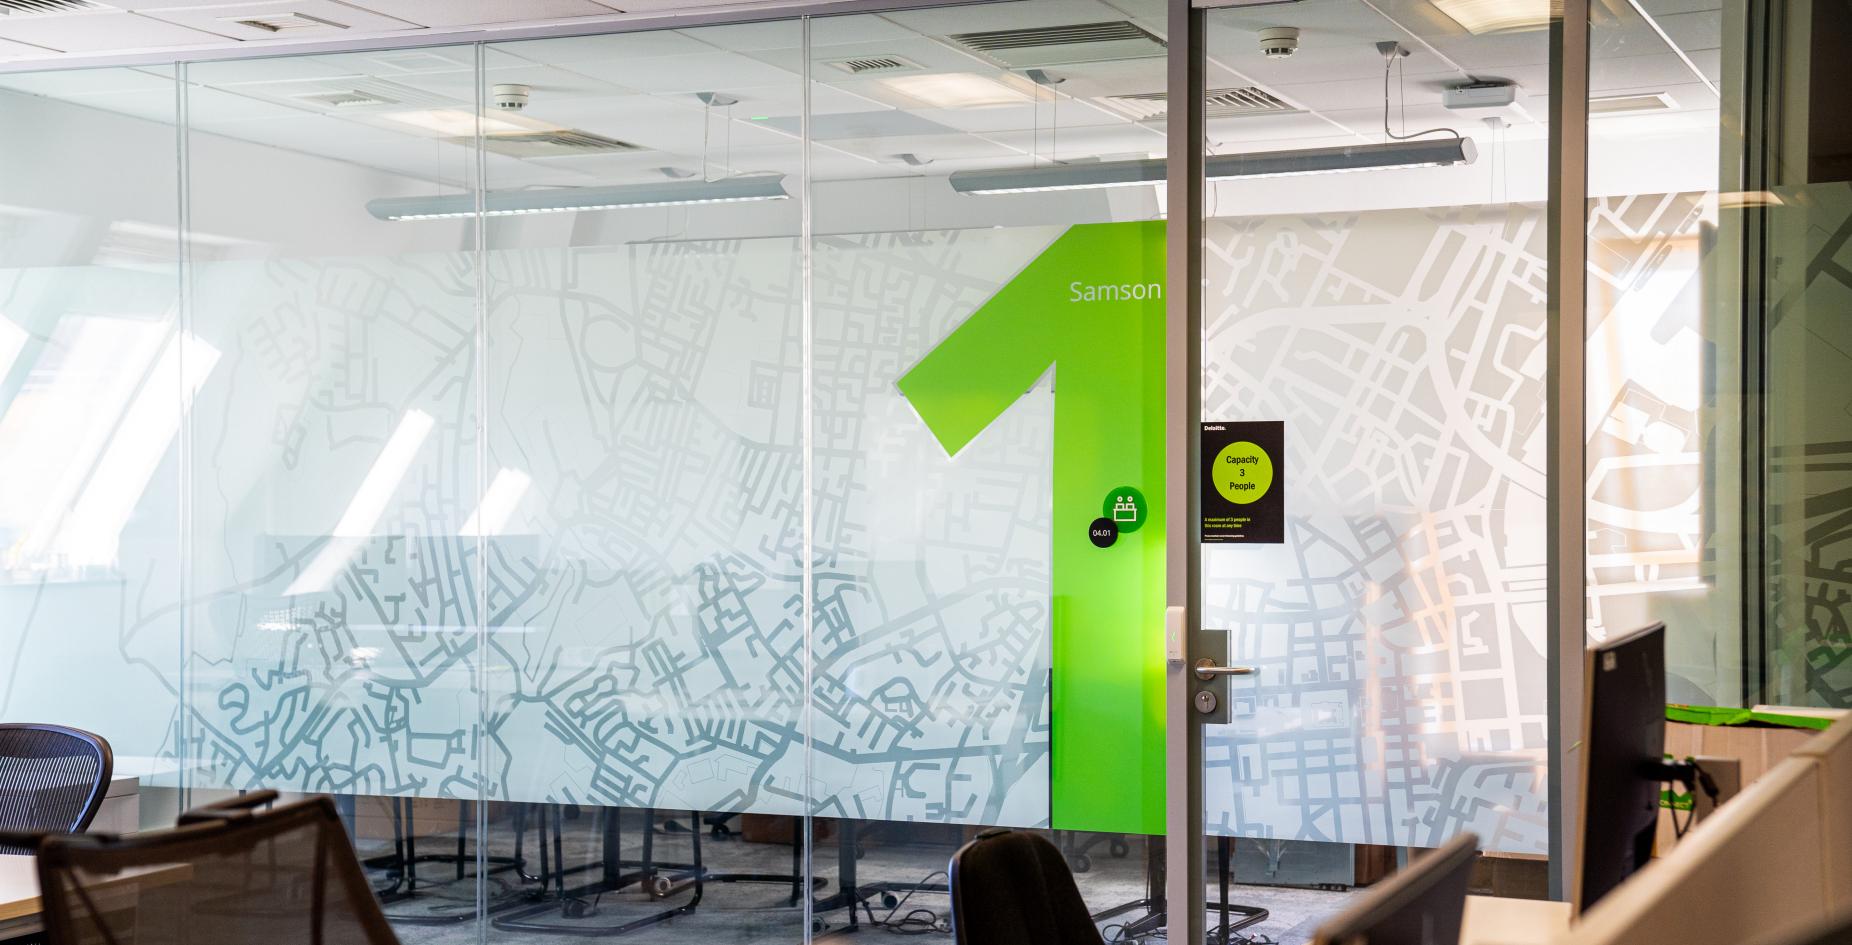

### **Internal Partitions**

Single glazed partitioning provides a high quality, low cost solution to space division for office and home, creating private rooms within an open feel whilst letting natural light flood into the area. Single glazed partitioning can achieve an acoustic performance of up to 50dB to create a spacious and airy environment in which to work without disruption.