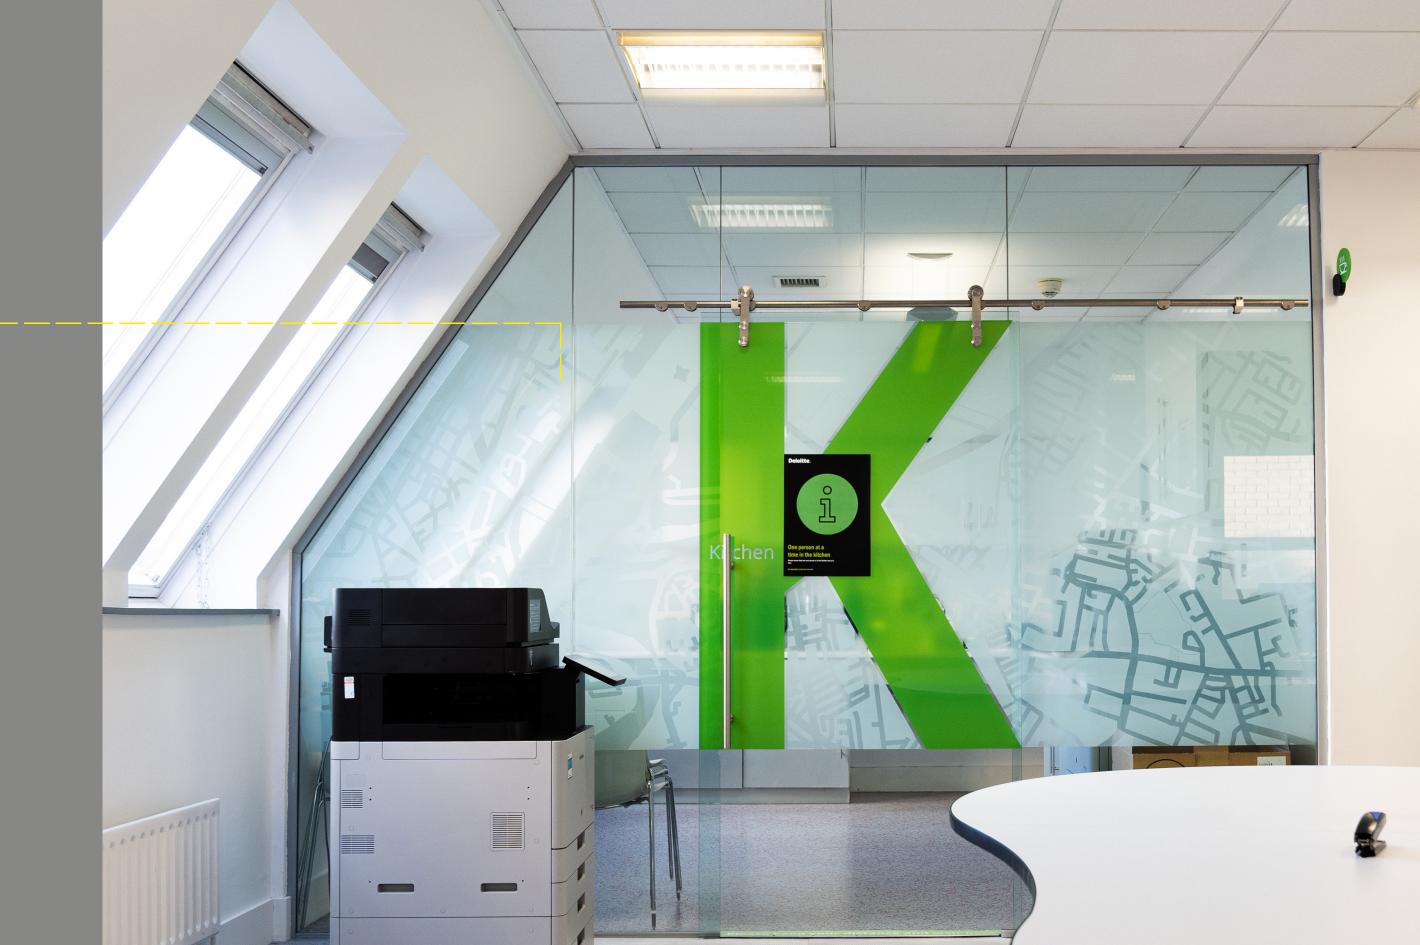

### **Internal Partitions**

Single glazed partitioning provides a high quality, low cost solution to space division for office and home, creating private rooms within an open feel whilst letting natural light flood into the area. Single glazed partitioning can achieve an acoustic performance of up to 50dB to create a spacious and airy environment in which to work without disruption.