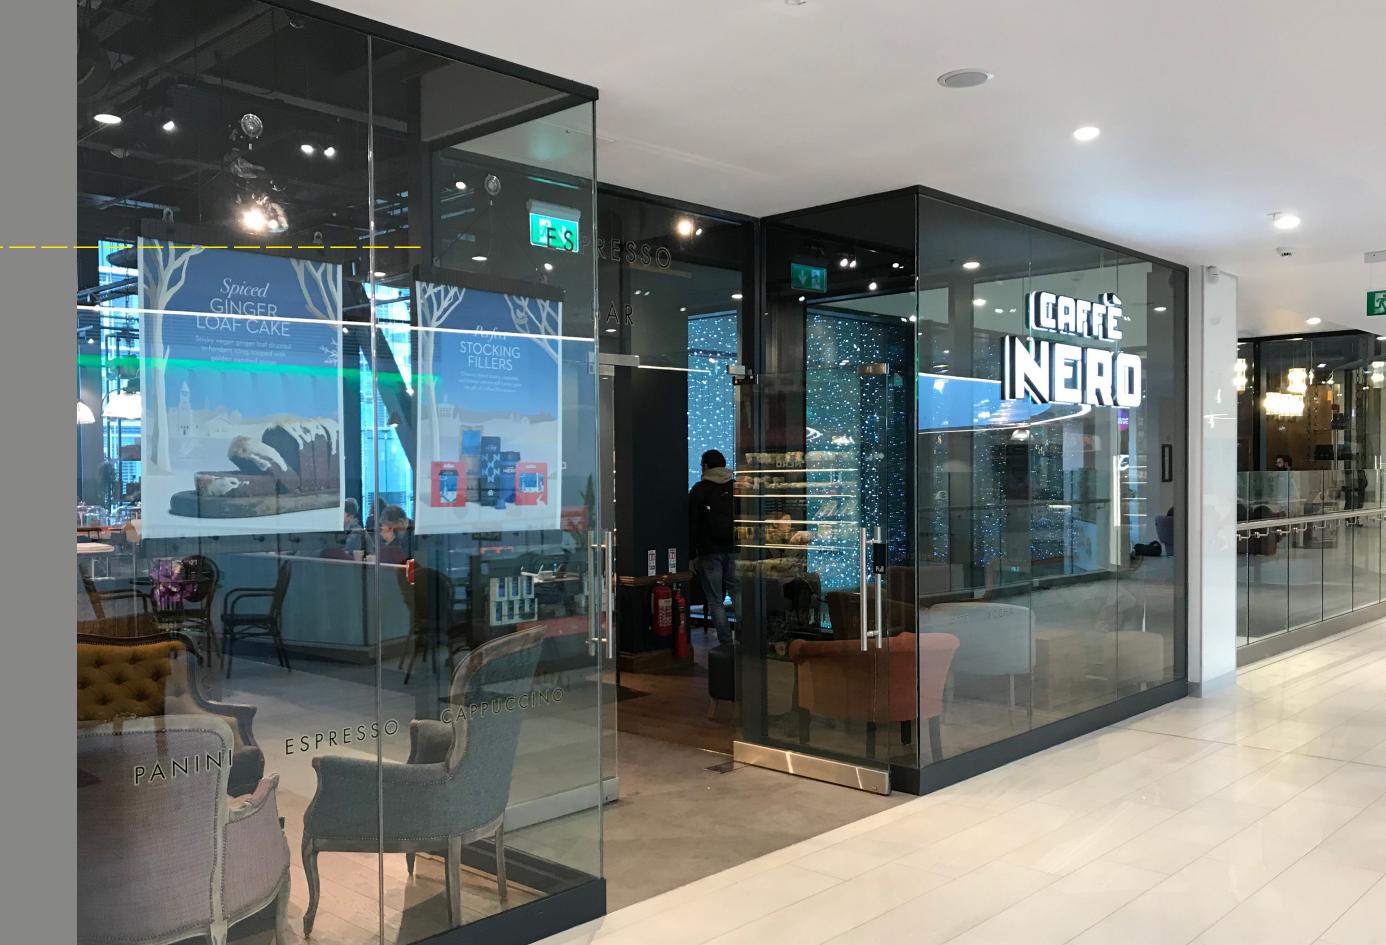

# Glazed Shopfront Facades

### Aluminium Shopfronts

Robust, traditional and versatile, aluminium shopfronts can give clients a large range of flexibility on the variety of window options to suit every purpose; whether it be high street retail shops to commercial entrances or shopping centres.

Aluminium is very durable, lightweight, high strength and is highly resistant to corrosion caused by industrial pollutants. Each shopfront is built to specification and can be glazed with a variety of different glass types, which ranges from laminated safety glass, toughened, tinted glass varieties and double-glazed units.