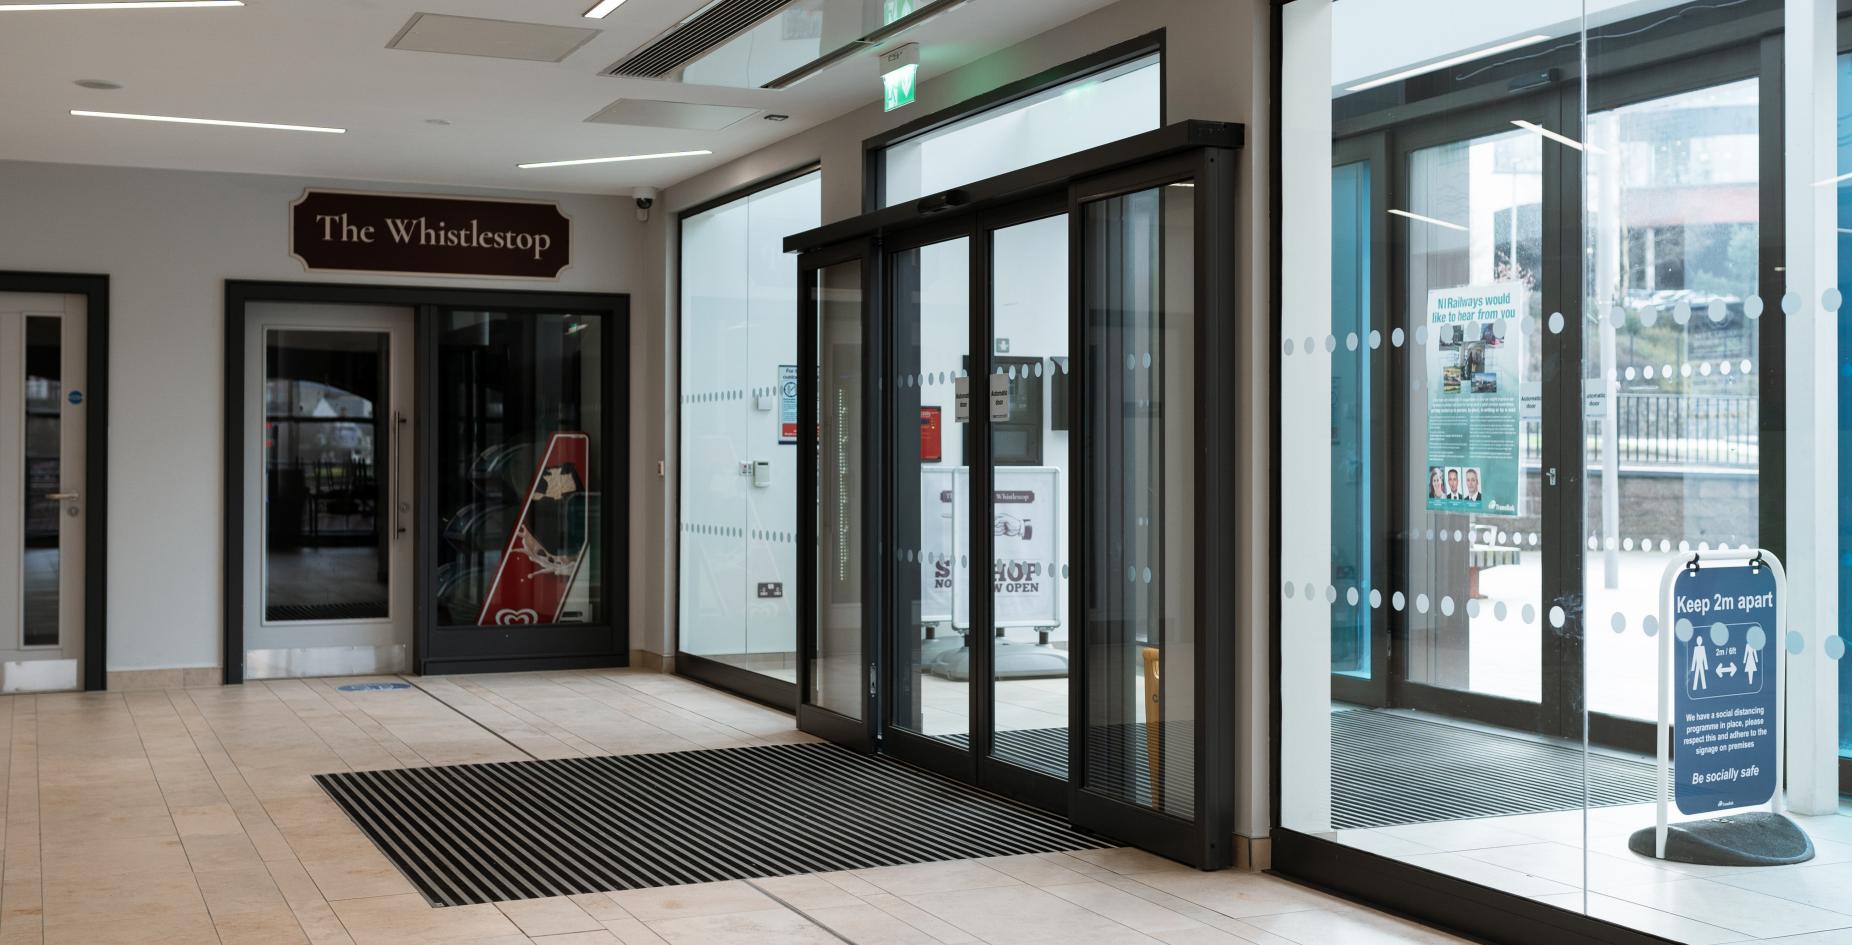

## **Sliding Door Systems**

In the modern workplace we can see automatic doors within office entrances, hotels, railway stations, retail outlets and many more. We supply and fit these mechanisms within our aluminium and glass shopfronts with a range of programmable settings to suit every environment.

An extremely versatile system that allows a single entrance door to slide either to the left or right, bi-parting pairs of doors to open simultaneously or pivoting doors to swing open when motion sensor or push pad is activated.