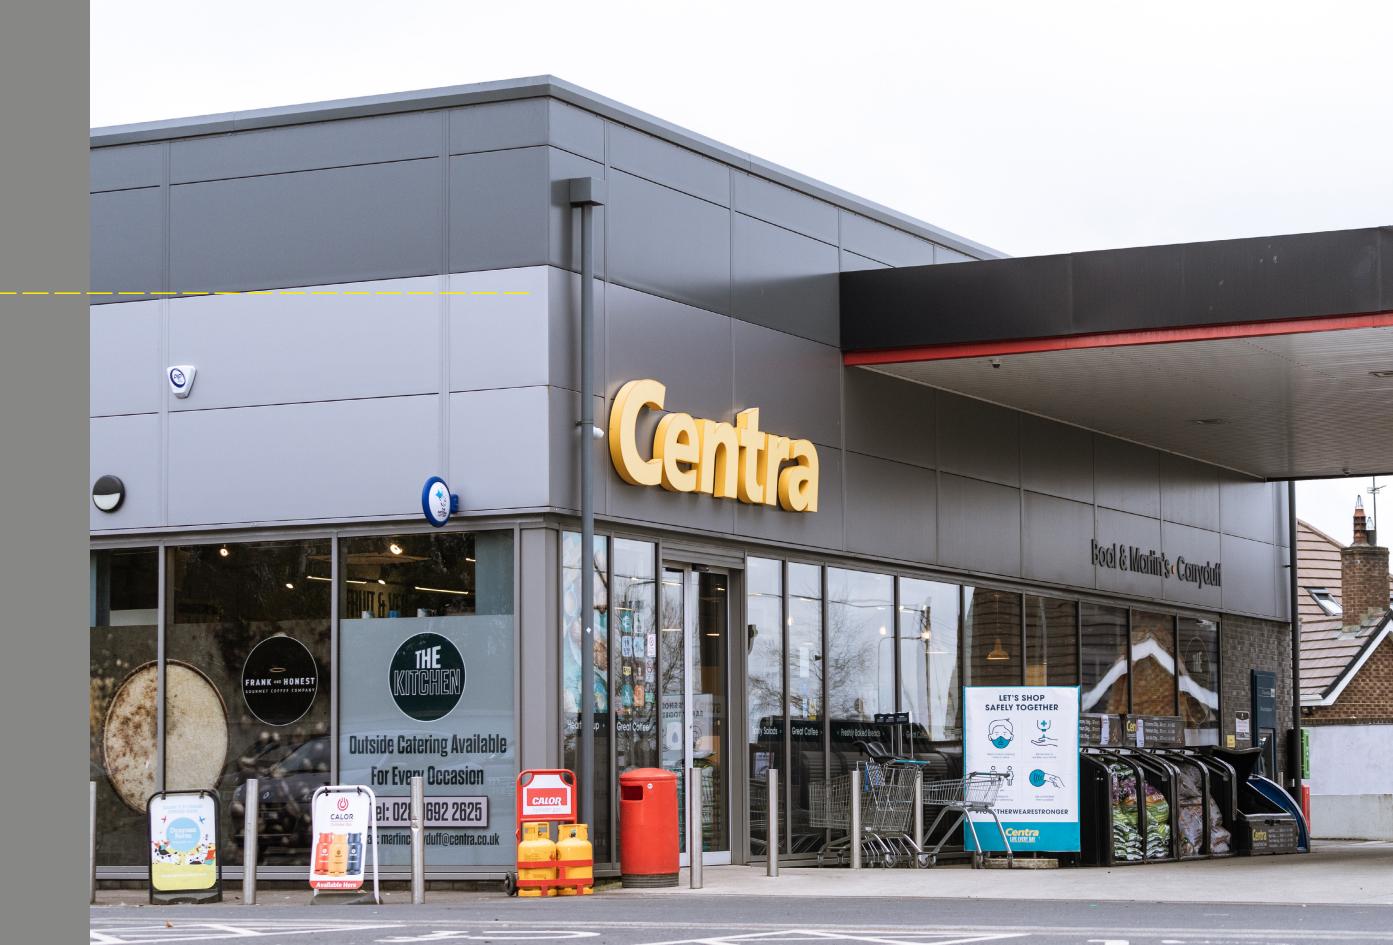

# Glazed Shopfront Facades

### Aluminium Shopfronts

Robust, traditional and versatile, aluminium shopfronts can give clients a large range of flexibility on the variety of window options to suit every purpose; whether it be high street retail shops to commercial entrances or shopping centres.

Aluminium is very durable, lightweight, high strength and is highly resistant to corrosion caused by industrial pollutants. Each shopfront is built to specification and can be glazed with a variety of different glass types, which ranges from laminated safety glass, toughened, tinted glass varieties and double-glazed units.